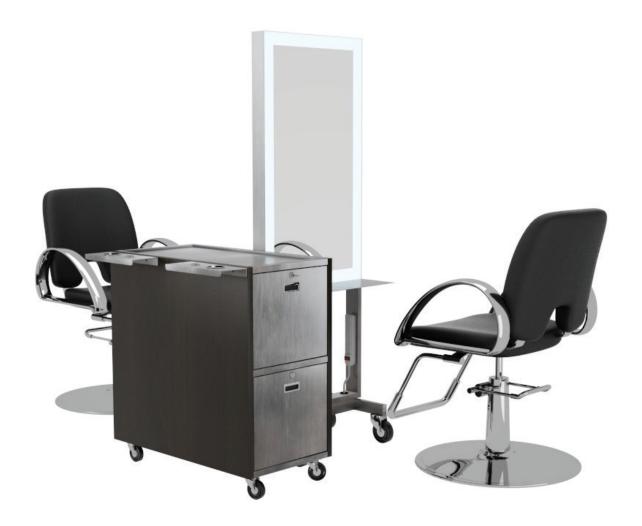

Shown Here: Lit Double-Sided Espresso Color

#### DOUBLE-SIDED TROLLEY

- Portable, on wheels and castors
- Stainless steel stylist tray on top and 2x tool holders
- 4x locking storage drawers