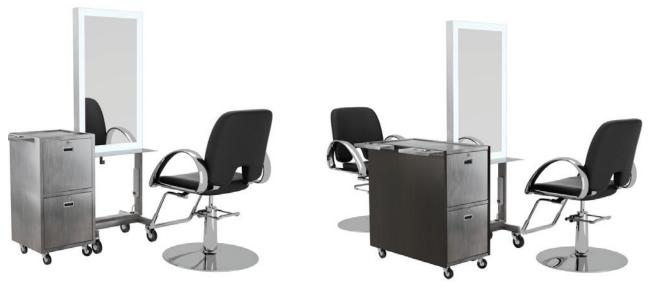

## SINGLED-SIDED STATION

- Available as lit (LED) or unlit
- Portable on wheels and castors
- Chair not included
- Additional electrical requirements for Lit version: 120V / 60Hz / 5A ~ output 12DC LED 3500k
- Requires a direct power connect to the unit to be completed by a certified electrician

#### DOUBLE-SIDED STATION

- Available as lit (LED) or unlit
- Portable on wheels and castors
- Chairs not included
- Additional electrical requirements for Lit version: 120V / 60Hz / 5A ~ output 12DC LED 3500k
- Requires a direct power connect to the unit to be completed by a certified electrician