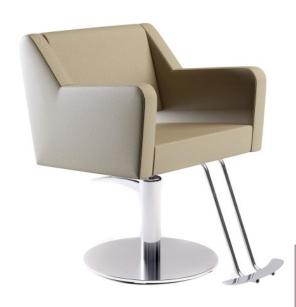

## **PHILOSOPHY**

Timeless Design, styling chair, contemporary lines, design by CINDARELLA and Mattéo NERRONI.

A perfect blend of geometry and comfort inviting to relaxation. That collection can be integrated into industrial-looking spaces as well as in settings where a blend of materials contributes to bespoke harmony. The seat structure is made of beech plywood clad in Bultex foam. Simple topstitching, matching shades or contrast stitching. Removable cover by upholsterer. Selection of fabrics from the CINDARELLA range.

On 5-star base: with ECO pump with LUX pump On disc or square base: with ECO pump with LUX pump

Dimensions 62 X 64 X 91 CM 24.41 X 25.20 X 35.83 INCH