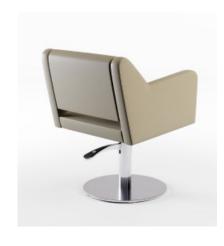

## **PHILOSOPHY**

Timeless Design, styling chair, contemporary lines, design by CINDARELLA and Mattéo NERRONI.

A perfect blend of geometry and comfort inviting to relaxation. That collection can be integrated into industrial-looking spaces as well as in settings where a blend of materials contributes to bespoke harmony. The seat structure is made of beech plywood clad in Bultex foam. Simple topstitching, matching shades or contrast stitching. Removable cover by upholsterer. Selection of fabrics from the CINDARELLA range.

On 5-star base: with ECO pump with LUX pump On disc or square base: with ECO pump with LUX pump

Dimensions 62 X 64 X 91 CM 24.41 X 25.20 X 35.83 INCH